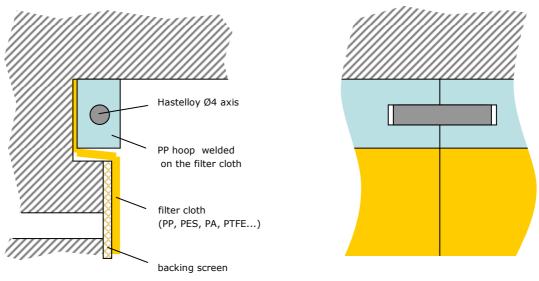

## PRESENTATION OF THE DEVICE

Two polypropylene flat hoops are welded to the filtration cloth. Two Hastelloy axis allow to get two continuous hoops. They are installed thanks to their flexibility.

Le Clos des Vignes 2, F - 69360 Sérézin du Rhône Tel : 33 (0) 4 37 28 80 06 Fax : 33 (0) 4 26 68 98 59 e-mail : accueil@essorage.fr web : www.essorage.fr

### **INSTALLATION PRINCIPLE**

- > The cloth is usually supplied as a plate of approximately 80 cm diameter
- > The cloth is unfolded and flattened against the basket wall.
- > An axis is installed between both ends of the first PP hoop.
- > The main part of this PP hoop is installed in the first flat groove. The other part of the PP hoop forms a bump. Only a light pressure on the bump is required to enter entirely the PP hoop into the groove.
- > The same process is applied on the second PP hoop.

OPLA, that's it!

The PP hoops are longer than the basket wall. Then, the PP hoops cannot go out of the grooves. The filter cloth is welded on the PP hoops. So, the filter cloth is tightly fixed into the groove, and cannot get out!