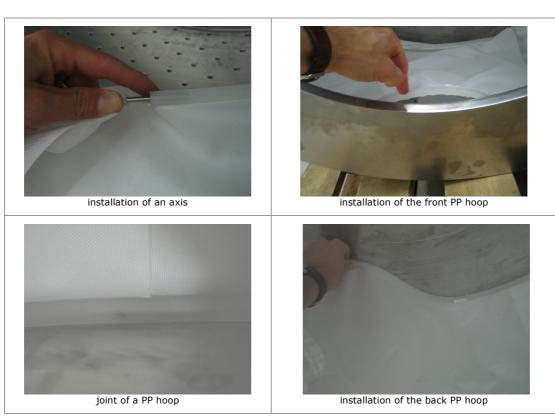

### **INSTALLATION PRINCIPLE**

- > The cloth is usually supplied as a plate of approximately 80 cm diameter
- > The cloth is unfolded and flattened against the basket wall.
- > An axis is installed between both ends of the first PP hoop.
- > The main part of this PP hoop is installed in the first flat groove. The other part of the PP hoop forms a bump. Only a light pressure on the bump is required to enter entirely the PP hoop into the groove.
- > The same process is applied on the second PP hoop.

OPLA, that's it!

The PP hoops are longer than the basket wall. Then, the PP hoops cannot go out of the grooves. The filter cloth is welded on the PP hoops. So, the filter cloth is tightly fixed into the groove, and cannot get out!